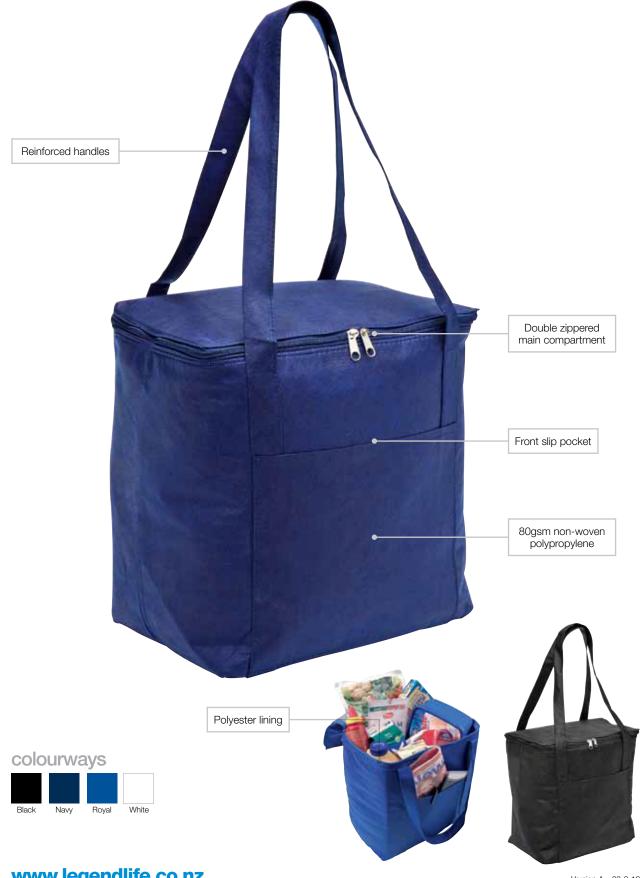

## **Non-Woven Cooler**

Schools and tour groups will love the convenience and simplicity of the Non-Woven Cooler with a sizeable 20 litre capacity and reinforced handles.

## Specifications:

MATERIAL: 80gsm non-woven polypropylene

Grey PVC

SIZE: 30cm w x 32cm h x 21cm d

CAPACITY: 20 litres

DECORATION TYPES: Digital Transfer, Plastisol Transfer,

Screenprint

DECORATION AREAS: Print/Transfer area

1 160mm w x 160mm h

DESCRIPTION: • 80gsm non-woven polypropylene

Double zippered main compartment

Reinforced handles

Polyester lining

Front slip pocket

PACKAGING: 25 pieces per poly bag with a silica gel sachet.